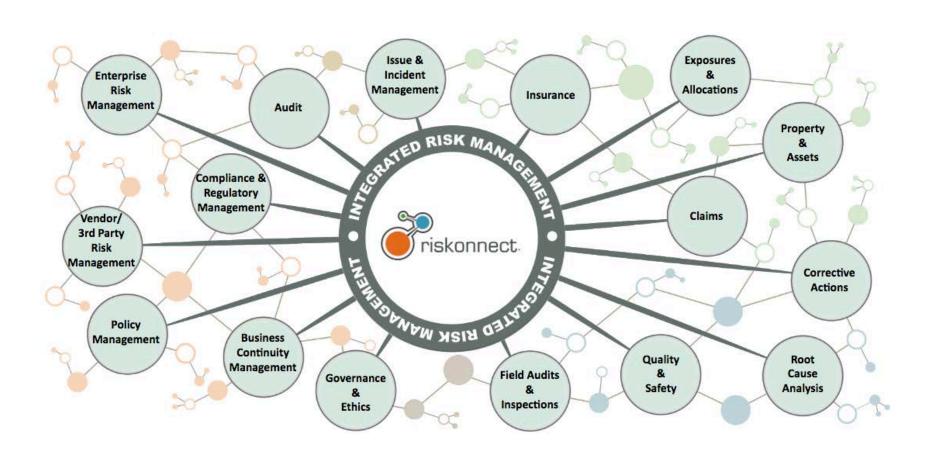

#### SPONSOR: RISKONNECT

- Riskonnect is the trusted, preferred source of Integrated Risk
   Management technology, offering a growing suite of solutions on a world class cloud computing model that enables clients to elevate their
   programs for management of all risks across the enterprise.
- Riskonnect allows organizations to holistically understand, manage and control risks, positively affecting shareholder value.
- For more information about Riskonnect, visit www.riskonnect.com.